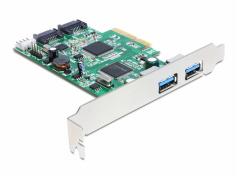

# Delock PCI Express x4 Card > 2 x external USB 3.0 + 2 x internal SATA 6 Gb/s

#### Description

This PCI Express card by Delock expands the PC by two external USB 3.0 ports as well as two internal SATA ports. Different devices such as SSDs, hard drives, DVD-drives etc. can be connected to the card.

# **Technical details**

- Connectors: external: 2 x USB 3.0 Type-A female internal: 2 x SATA 6 Gb/s 7 pin plug 1 x 4 pin power connector 1 x PCI Express x4, V2.0
  Chipset: Asmedia (SATA) Etr
- Chipset: Asmedia (SATA), Etron (USB 3.0)
- Data transfer rate: USB 3.0 up to 5 Gb/s SATA up to 6 Gb/s
- Supports Battery Charging 1.2 and Apple Fast Charging