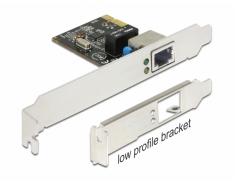

## **Technical details**

- Connectors: external: 1 x Gigabit LAN RJ45 jack internal: 1 x PCI Express x1, V1.1
- Chipset: Realtek RTL8111
- Data transfer rate: Ethernet up to 10 Mbps (Half/Full Duplex) Fast Ethernet up to 100 Mbps (Half/Full Duplex) Gigabit Ethernet up to 1000 Mbps (Half/Full Duplex) PCI Express x1 up to 2.5 Gb/s
- Compatible with IEEE 802.3, IEEE 802.3u, IEEE 802.3ab
- Supports Wake On LAN (WOL)
- Supports IEEE 802.3x full duplex flow control
- Supports IEEE 802.1Q Virtual LAN (VLAN)

### Package content

- PCI Express card
- Low profile bracket
- Driver CD
- User manual