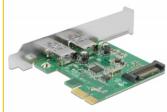

# Delock PCI Express Card > 2 x external USB 3.0 Type-A female

#### **Technical details**

Connectors:

external:

2 x USB 3.0 Type-A female

internal:

1 x SATA power connector

1 x PCI Express x1, V2.0

- · Chipset: Renesas
- Data transfer rate up to: