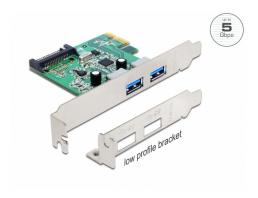

# Delock PCI Express Card > 2 x external USB 3.0 Type-A female

#### **Technical details**

Connectors:

external:

2 x USB 3.0 Type-A female

internal:

1 x SATA power connector

1 x PCI Express x1, V2.0

- · Chipset: Renesas
- Data transfer rate up to:

# Package content

- PCI Express card USB 3.0
- Low profile bracket
- Driver CD
- User manual