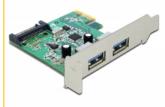

# Delock PCI Express Card > 2 x external USB 3.0 Type-A female

#### **Technical details**

Connectors:

external:

2 x USB 3.0 Type-A female

internal:

1 x SATA power connector

1 x PCI Express x1, V2.0

- · Chipset: Renesas
- Data transfer rate up to: