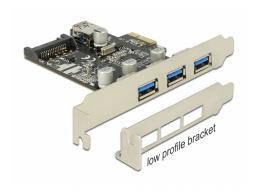

# Delock PCI Express x1 Card to 3 x external + 1 x internal USB 5 Gbps Type-A female

## **Description**

This PCI Express card by Delock expands the PC by three external USB 5 Gbps ports as well as one internal USB 5 Gbps port. Different USB devices, such as docking stations, card readers, external enclosures etc., can be connected to the card.

#### **Technical details**

Connectors:

external:

3 x USB 5 Gbps Type-A female

internal:

1 x USB 5 Gbps Type-A female

1 x SATA power connector

1 x PCI Express x1, V2.0