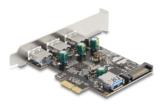

# Delock PCI Express x1 Card to 3 x external + 1 x internal USB 5 Gbps Type-A female

## **Description**

This PCI Express card by Delock expands the PC by three external USB 5 Gbps ports as well as one internal USB 5 Gbps port. Different USB devices, such as docking stations, card readers, external enclosures etc., can be connected to the card.

#### **Technical details**

Connectors:

external:

3 x USB 5 Gbps Type-A female

internal:

1 x USB 5 Gbps Type-A female

1 x SATA power connector

1 x PCI Express x1, V2.0