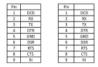

# Delock Low Profile Slot Bracket > 1 x Serial Pin layout: 1:1

### **Description**

This Delock slot bracket can be installed into a free low profile slot of your PC and enables you to lead out one internal COM port in order to connect one external serial device.



#### Item no. 89300

EAN: 4043619893003 Country of origin: China Package: Zip poly bag

#### **Technical details**

- Connection: 1 x serial DB9 external
  1 x 9 pin COM port internal
- Slot bracket for installation into a low profile PC slot
- Cable length: ca. 40 cm

#### System requirements

- PC with a free low profile PC slot
- One free COM port internal

#### Package content

Low profile slot bracket 1 x COM port



## **Images**