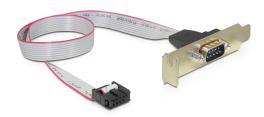

# Delock Low Profile Slot Bracket > 1 x Serial Pin layout: 1:1

### **Description**

This Delock slot bracket can be installed into a free low profile slot of your PC and enables you to lead out one internal COM port in order to connect one external serial device.

#### **Technical details**

- Connection: 1 x serial DB9 external
  1 x 9 pin COM port internal
- Slot bracket for installation into a low profile PC slot
- Cable length: ca. 40 cm

#### Package content

Low profile slot bracket 1 x COM port