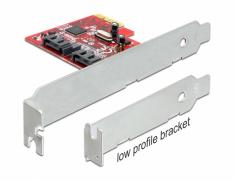

#### **Technical details**

Connectors:
internal:

2 x SATA 6 Gb/s 7 pin plug

- 1 x PCI Express x1, V2.0
- Chipset: Marvell
- Data transfer rate up to 6 Gb/s
- Supports hard drive with Native Command Queue (NCQ) feature
- Supports ATA, ATAPI
- RAID 0, 1
- Hot Plug

## Package content

- PCI Express card
- Low profile bracket
- Driver CD
- User manual