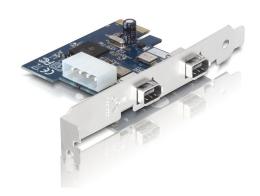

## **Description**

The Delock FireWire PCIe card by IOI expands your PC by two external FireWire A ports. You can connect several FireWire devices like e.g. external enclosures with integrated hard disk or CD drive, camcorder etc. to the card

#### **Technical details**

- IOI item number: FW-PCIe02
- 2 x external FireWire A (IEEE 1394a)
- 1 x intern 4 Pin Molex 12 V power connector
- Chipset: Texas Instruments XIO2200A
- Data transfer rate up to 400 Mb/s
- PCI Express x1 standard
- Supports OHCI specification 1.1
- Supports PCI Express specification 1.0a