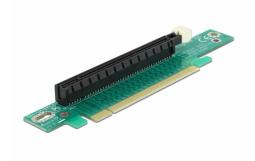

# Delock Riser Card PCI Express x16 > x16 90° left angled

## Description

The PCI Express riser card by Delock angles the PCI Express slot by 90°. This type of horizontal installation is necessary inside 1U computer cases, where a vertical installation is not possible due to space limitation.

## **Technical details**

- Connectors:
  1 x PCI Express x16 male >
  1 x PCI Express x16 slot
- For 48.3 cm (19 inches) cases 1U
- Left insertion
- Dimension: mounting height 24 mm, complete height 32 mm
- OS independent, no driver installation necessary