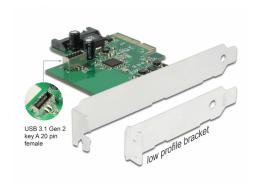

# Delock PCI Express x4 Card to 1 x internal USB 10 Gbps Type-E Key A 20 pin female

## **Description**

This PCI Express card by Delock expands the PC by one internal USB 3.2 key A 20 pin female port. Various cables can be connected to the card, to provide either one USB Type-CTM or one USB Type-A interface.

#### **Technical details**

• Connectors:

internal:

- 1 x SuperSpeed USB 10 Gbps (USB 3.2 Gen 2) key A 20 pin female
- 1 x SATA 15 pin power plug
- 1 x PCI Express x4, V3.0
- Chipset: Asmedia ASM3142
- Data transfer rate up to:

## **Package content**

- PCI Express card
- Low profile bracket
- User manual