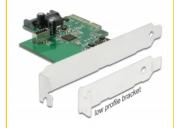

# Delock PCI Express x4 Card to 1 x internal USB 10 Gbps Type-E Key A 20 pin female

## **Description**

This PCI Express card by Delock expands the PC by one internal USB 3.2 key A 20 pin female port. Various cables can be connected to the card, to provide either one USB Type-CTM or one USB Type-A interface.

## **Package content**

- PCI Express card
- Low profile bracket
- User manual