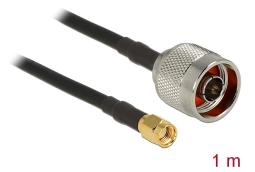

# Delock Antenna Cable N Plug > RP-SMA Plug CFD200 1 m low loss

### Description

Use this antenna cable to connect components of the radio frequency technology together. The RF cable is characterized by a low attenuation.

Item no. 88938

EAN: 4043619889389 Country of origin: Taiwan, Republic of China

## **Technical details**

- Antenna extension cable
- Connectors: N plug > RP-SMA plug
- Cable type: CFD200
- Attenuation: 2.4 GHz 0.55 dB per meter 5.7 GHz 0.86 dB per meter
- Impedance: 50 Ohm
- Diameter: 4.80 mm
- Color: black
- Cable length: 1 m