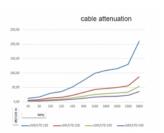

## **Technical details**

- Antenna extension cable
- Connectors: N plug > RP-SMA plug
- Cable type: CFD200
- Attenuation: 2.4 GHz 0.55 dB per meter 5.7 GHz 0.86 dB per meter
- Impedance: 50 Ohm
- Diameter: 4.80 mm
- Color: black
- Cable length: 1 m