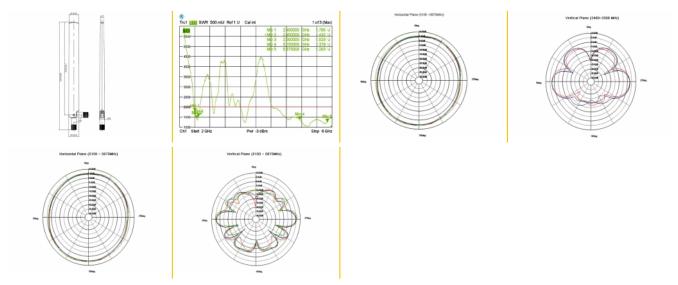

#### **Technical details**

- WLAN Antenna external with joint, rotatable
- RP-SMA plug
- Frequency range: 2.4000 ~ 2.4835 GHz,

5.1500 ~ 5.8750 GHz

- Gain: 3 ~ 6 dBi
- VSWR: 2.0 max.
- Impedance: 50 Ohm
- Operating temperature: -10°C ~ 55°C
- Length: 201.00 mm
- Width: 20.00 mm
- Ø: 11.00 mm (RP-SMA)