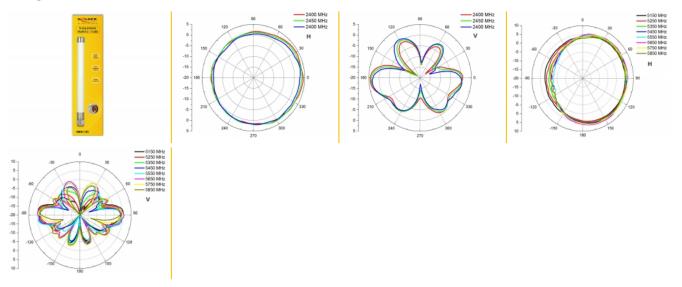

# **Technical details**

- Connector: N plug
- Frequency range: 2.400 - 2.500 GHz
   5.150 - 5.875 GHz
- Antenna gain:
  4.5 dBi @ 2.400 2.500 GHz
  7.0 dBi @ 5.150 5.875 GHz
- Impedance: 50 Ohm
- Polarisation: linear, vertical
- VSWR: 2.0
- Operating temperature: -10 °C ~ 55 °C
- Housing material: GFRP UV resistant
- Length: ca. 220 mm
- Diameter: ca. 21.00 mm (top)
  - ca. 21.00 mm (N)
- Maximum Transmission power: 2 W
- Maximum wind speed: 216 km/h

#### Interface

| connector:                | N plug |
|---------------------------|--------|
| Technical characteristics |        |

| Frequency range:       | 2.400 GHz - 2.500 GHz<br>5.150 - 5.875 GHz                 |
|------------------------|------------------------------------------------------------|
| Gain:                  | 4,5 dBi @ 2.400 - 2.500 GHz<br>7.0 dBi @ 5.150 - 5.875 GHz |
| Impedance:             | 50 Ω                                                       |
| Operating temperature: | -10 °C ~ 55 °C                                             |
| Polarisation:          | linear vertical                                            |
| Power handling:        | 2 W                                                        |
| VSWR:                  | 2.0                                                        |