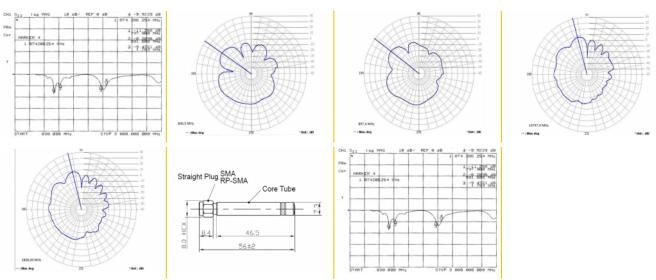

# **Technical details**

- GSM antenna external fixed
- RP-SMA plug
- Frequency range: GSM: 850/900/1800/1900 MHz LTE: Band 20, 832 ~ 862 + 791 ~ 821 MHz
- RP-SMA plug: brass nickel plated
- Colour: black
- Gain: 2 dBi
- Operating temperature: -20 °C 60 °C
- Impedance: 50 Ohm
- VSWR: 2.0 max.
- Length: 56.00 mm
- Diameter: 8.00 mm