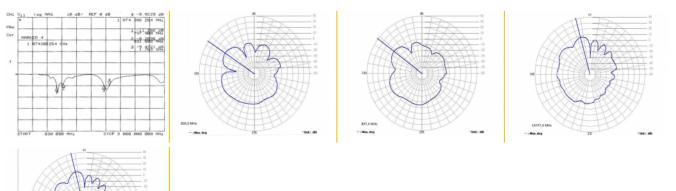

## **Technical details**

- GSM antenna external 90° fixed
- FME plug
- Frequency range: GSM: 850/900/1800/1900 MHz LTE: Band 20, 832 ~ 862 + 791 ~ 821 MHz
- FME plug: brass nickel plated
- Colour: black
- Gain: 2 dBi
- Operating temperature: -20 °C 60 °C
- Impedance: 50 Ohm
- VSWR: 2.0 max.
- Length: 54.20 mm
- Diameter: 9.00 mm