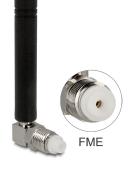

# Delock GSM Quadband Antenna FME 2 dBi 90° Omnidirectional Fixed Black

## Description

This GSM/LTE antenna can be connected to your GSM/LTE device with FME connector in order to receive or to send a signal.

## **Technical details**

- GSM antenna external 90° fixed
- FME plug
- Frequency range: GSM: 850/900/1800/1900 MHz LTE: Band 20, 832 ~ 862 + 791 ~ 821 MHz
- FME plug: brass nickel plated
- Colour: black
- Gain: 2 dBi
- Operating temperature: -20 °C 60 °C
- Impedance: 50 Ohm
- VSWR: 2.0 max.
- Length: 54.20 mm
- Diameter: 9.00 mm