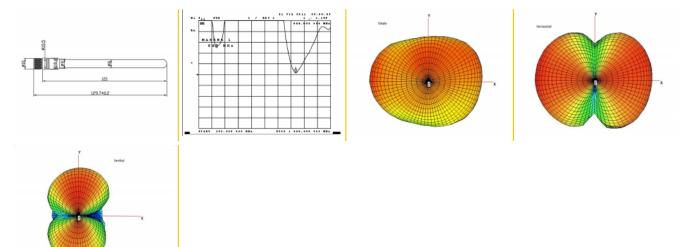

### **Technical details**

- Connector: RP-SMA plug
- Frequency range: 868 MHz
- Antenna gain: 2 dBi
- Impedance: 50 Ohm
- Polarisation: linear, vertical
- VSWR: 2.0
- Return loss: -24.213 dB
- Operation temperature: -10 °C ~ 75 °C
- Antenna tube: TPU
- Tube colour: black
- Dimension (LxWxH): ca. 129.7 x 10.0 x 10.0 mm