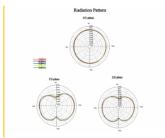

#### **Technical details**

• Connector: SMA plug

• Frequency range:

791 - 894 MHz

1920 - 2170 MHz

Antenna gain:

0.1 - 1.2 dBi @ 791 - 894 MHz

3.0 - 4.5 dBi @ 1920 - 2170 MHz

## **Technical characteristics**

| Frequency range:       | 1920 - 2170 MHz<br>791 - 894 MHz                                 |
|------------------------|------------------------------------------------------------------|
| Gain:                  | 0.1 - 1.2 dBi @ 791 - 894 MHz<br>3.0 - 4.5 dBi @ 1920 - 2170 MHz |
| Impedance:             | 50 Ω                                                             |
| Operating temperature: | -10 °C ~ 55 °C                                                   |
| Polarisation:          | linear vertical                                                  |
| VSWR:                  | 3.0                                                              |