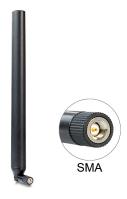

#### **Technical details**

• Connector: SMA plug

• Frequency range:

791 - 894 MHz

1920 - 2170 MHz

Antenna gain:

0.1 - 1.2 dBi @ 791 - 894 MHz

3.0 - 4.5 dBi @ 1920 - 2170 MHz

• Impedance: 50 Ohm

Polarisation: linear, vertical

• VSWR: 3.0

• Operating temperature: -10 °C ~ 55 °C

· Housing material: ABS

· Colour: black

• Length:

ca. 296.10 mm (with tilt joint)

#### **Interface**

connector: SMA Stecker