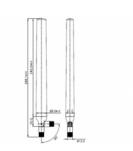

• Impedance: 50 Ohm

Polarisation: linear, vertical

• VSWR: 3.0

• Operating temperature: -10 °C ~ 55 °C

· Housing material: ABS

· Colour: black

• Length:

ca. 296.10 mm (with tilt joint)

ca. 245.00 mm (without tilt joint)

• Diameter:

ca. 24.00 mm (top)

ca. 28.50 mm (max.) ca. 13.50 mm (SMA)

## **Physical characteristics**

| Housing material:          | ABS       |
|----------------------------|-----------|
| Diameter connector:        | 13.50 mm  |
| Length with tilt joint:    | 296.10 mm |
| Length without tilt joint: | 245.00 mm |
| Colour:                    | black     |