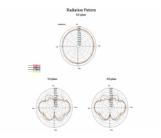

#### **Technical details**

• Connector: SMA plug

• Frequency range:

791 - 894 MHz

1920 - 2170 MHz

Antenna gain:

0.1 - 1.2 dBi @ 791 - 894 MHz

3.0 - 4.5 dBi @ 1920 - 2170 MHz

## **Technical characteristics**

| Frequency range:       | 1920 - 2170 MHz<br>791 - 894 MHz                                 |
|------------------------|------------------------------------------------------------------|
| Gain:                  | 0.1 - 1.2 dBi @ 791 - 894 MHz<br>3.0 - 4.5 dBi @ 1920 - 2170 MHz |
| Impedance:             | 50 Ω                                                             |
| Operating temperature: | -10 °C ~ 55 °C                                                   |
| Polarisation:          | linear vertical                                                  |
| VSWR:                  | 3.0                                                              |