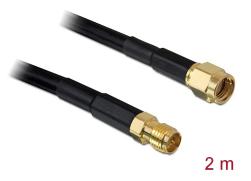

# Delock Antenna Cable RP-SMA Plug > RP-SMA Jack CFD/RF200 2 m Low Loss

### **Technical details**

- Antenna extension cable
- Connectors: RP-SMA plug > RP-SMA jack
- Cable type: CFD/RF200
- Attenuation:
  2.4 GHz 0.55 dB per meter
  5.7 GHz 0.86 dB per meter
- Diameter: 4.80 mm
- Color: black
- Cable length: 2 m