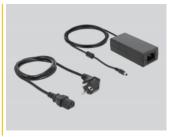

#### Power supply specification

- Power supply with IEC C14 connector
- Input: AC 100 ~ 240 V / 50 ~ 60 Hz / 1.5 A
- Output: DC 48.0 V / 1.35 A

- Ground outside, plus inside
- Dimensions:

inside: ø ca. 2.1 mm outside: ø ca. 5.5 mm length: ca. 9 mm

### **Package content**

- PoE switch
- External power supply
- Power cord
- User manual

## **Power supply**

| Type:      | Power supply with IEC connector     |
|------------|-------------------------------------|
| Input:     | AC 100 - 240 V / 50 - 60 Hz / 1,5 A |
| Output:    | 48.0 V / 1.35 A                     |
| Connector: | DC male 5.5 mm x 2.1 mm             |