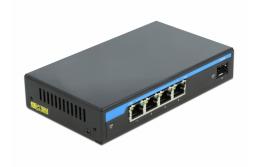

# Delock Gigabit Ethernet Switch 4 Port PoE + 1 SFP

#### Description

This Gigabit Ethernet Switch by Delock can be used to connect different network components. The four RJ45 ports support **Power over Ethernet** according to IEEE802.3af / 802.3at, so they can supply power to PoE-enabled devices, such as an IP camera or a PoE splitter via the network cable.

The **additional SFP slot** allows to expand the network with a fiber optic connection.

#### **Technical details**

- Connectors:
  - 4 x RJ45 jack PoE
  - 1 x SFP slot for 1 Gbps SFP module
  - 1 x DC 5.5 x 2.1 mm female
- Output power: max. 30 W per port, max. 60 W total
- Data transfer rate up to 1 Gbps
- LED indicator for power and PoE
- · LED indicator for link and activity
- Supports IEEE 802.3at PoE+
- Phantom power (Mode A, pairs 1/2 and 3/6)
- Metal housing
- Fanless
- Dimensions (LxWxH): ca. 153 x 87 x 29 mm

### Interface

| Output: | 4 x RJ45 female (PoE)                      |
|---------|--------------------------------------------|
| Input:  | 1 x SFP jack<br>1 x DC 5.5 x 2.1 mm female |