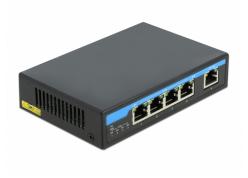

# Delock Gigabit Ethernet Switch 4 Port PoE + 1 RJ45

#### Description

This Gigabit Ethernet Switch by Delock can be used to connect different network components. The four RJ45 ports support **Power over Ethernet** according to IEEE802.3af / 802.3at, so they can supply power to PoE-enabled devices, such as an IP camera or a PoE splitter via the network cable.

An additional **RJ45 uplink port** without PoE function is available.

Item no. 87764

EAN: 4043619877645 Country of origin: China Package: White Box

### **Technical details**

- Connectors:
  - 4 x RJ45 jack PoE
  - 1 x RJ45 jack
  - 1 x DC 5.5 x 2.1 mm female
- Output power: max. 30 W per port, max. 60 W total
- Data transfer rate up to 1 Gbps
- LED indicator for power and PoE
- · LED indicator for link and activity
- Supports IEEE 802.3at PoE+
- Phantom power (Mode A, pairs 1/2 and 3/6)
- Metal housing
- Fanless
- Dimensions (LxWxH): ca. 130 x 87 x 28 mm