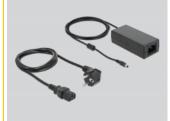

#### Power supply specification

- Power supply with IEC C14 connector
- Input: AC 100  $\sim$  240 V / 50  $\sim$  60 Hz / 1.5 A
- Output: DC 48.0 V / 1.35 A

### Package content

- PoE switch
- External power supply
- Power cord
- User manual

# **Power supply**

| Туре:      | Power supply with IEC connector     |
|------------|-------------------------------------|
| Input:     | AC 100 - 240 V / 50 - 60 Hz / 1,5 A |
| Output:    | 48.0 V / 1.35 A                     |
| Connector: | DC male 5.5 mm x 2.1 mm             |