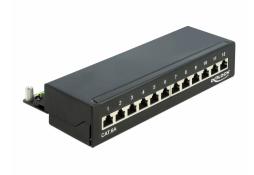

# **Delock Desktop Patch Panel 12 Port Cat.6A black**

### **Description**

This patch panel by Delock can be mounted e.g. on a wall. At the LSA blocks you can install up to twelve network cables with a punch down tool.

Item no. 87676

EAN: 4043619876761 Country of origin: China Package: White Box

#### **Technical details**

· Connectors:

external: 12 x RJ45 jack internal: 12 x LSA blocks

- · Wall mounting
- Shielded
- Cat.6A
- TIA-568A/B pinout
- Cable diameter up to 0.644 mm (22 24 AWG)
- For solid or stranded wire
- Metal housing
- Colour: jet black RAL 9005
- Dimensions (WxHxD): ca. 218 x 44.2 x 108 mm