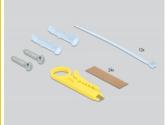

#### Package content

- Patch Panel
- · Installation manual
- 12 x cable ties

## **DATASHEET**

- 2 x wallmount screws
- 24 x copper foil
- Insertion Tool und Cable Stripper Delock 18411