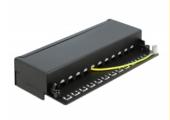

### **Description**

This patch panel by Delock can be mounted e.g. on a wall. At the LSA blocks you can install up to twelve network cables with a punch down tool.

Item no. 87676

EAN: 4043619876761 Country of origin: China Package: White Box

#### **Technical details**

· Connectors:

external: 12 x RJ45 jack internal: 12 x LSA blocks

- · Wall mounting
- Shielded
- Cat.6A
- TIA-568A/B pinout
- Cable diameter up to 0.644 mm (22 24 AWG)
- For solid or stranded wire
- Metal housing
- Colour: jet black RAL 9005
- Dimensions (WxHxD): ca. 218 x 44.2 x 108 mm

### Interface

| External: | 12 x RJ45 jack |
|-----------|----------------|
| Internal: | 12 x LSA block |