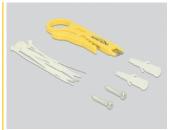

## Package content

- Patch Panel
- Installation manual
- 8 x cable ties

## **DATASHEET**

- 2 x wallmount screws
- 24 x copper foil
- Insertion Tool und Cable Stripper Delock 18411