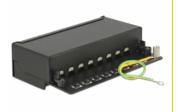

## Description

This patch panel by Delock can be mounted e.g. on a wall. At the LSA blocks you can install up to eight network cables with a punch down tool.

Item no. 87674

EAN: 4043619876747 Country of origin: China Package: White Box

## **Technical details**

- Connectors: external: 8 x RJ45 jack internal: LSA blocks
- Wall mounting
- Shielded
- Cat.6A
- TIA-568A/B pinout
- Cable diameter up to 0.644 mm (22 24 AWG)
- For solid or stranded wire
- Metal housing
- Colour: jet black RAL 9005
- Dimensions (WxHxD): ca. 160.3 x 44.2 x 108 mm

#### Interface

| External: | 8 x RJ45 jack |
|-----------|---------------|
| Internal: | 8 x LSA block |