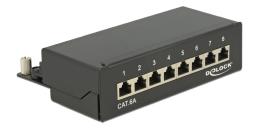

# **Delock Desktop Patch Panel 8 Port Cat.6A black**

## **Technical details**

- Connectors: external: 8 x RJ45 jack internal: LSA blocks
- Wall mounting
- Shielded
- Cat.6A
- TIA-568A/B pinout
- Cable diameter up to 0.644 mm (22 24 AWG)
- For solid or stranded wire
- Metal housing
- Colour: jet black RAL 9005
- Dimensions (WxHxD): ca. 160.3 x 44.2 x 108 mm