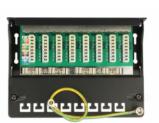

## Description

This patch panel by Delock can be mounted e.g. on a wall. At the LSA blocks you can install up to eight network cables with a punch down tool.

Item no. 87674

EAN: 4043619876747 Country of origin: China Package: White Box

#### Interface

| External: | 8 x RJ45 jack |
|-----------|---------------|
| Internal: | 8 x LSA block |