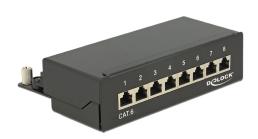

# **Delock Desktop Patch Panel 8 Port Cat.6 black**

#### **Technical details**

- · Connectors:
  - external: 8 x RJ45 jack internal: 8 x LSA blocks
- Wall mounting
- Shielded
- Cat.6
- TIA-568A/B pinout
- Cable diameter up to 0.644 mm (22 24 AWG)
- For solid or stranded wire
- Metal housing
- Colour: jet black RAL 9005
- Dimensions (WxHxD): ca. 160.3 x 44.2 x 108 mm