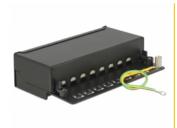

### **Description**

This patch panel by Delock can be mounted e.g. on a wall. At the LSA blocks you can install up to 8 network cables with a punch down tool.

Item no. 87672

EAN: 4043619876723 Country of origin: China Package: White Box

#### **Technical details**

- · Connectors:
  - external: 8 x RJ45 jack internal: 8 x LSA blocks
- Wall mounting
- Shielded
- Cat.6
- TIA-568A/B pinout
- Cable diameter up to 0.644 mm (22 24 AWG)
- For solid or stranded wire
- Metal housing
- Colour: jet black RAL 9005
- Dimensions (WxHxD): ca. 160.3 x 44.2 x 108 mm