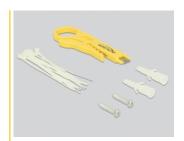

### Package content

- Patch Panel
- · Installation manual
- 8 x cable ties

### **DATASHEET**

- 2 x wallmount screws
- 16 x copper foil
- Insertion Tool und Cable Stripper Delock 18411