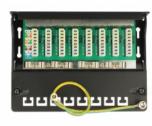

#### **Technical details**

- · Connectors:
  - external: 8 x RJ45 jack internal: 8 x LSA blocks
- Wall mounting
- Shielded
- Cat.6
- TIA-568A/B pinout
- Cable diameter up to 0.644 mm (22 24 AWG)
- For solid or stranded wire
- Metal housing
- Colour: jet black RAL 9005
- Dimensions (WxHxD): ca. 160.3 x 44.2 x 108 mm

### Interface

| External: | 8 x RJ45 jack |
|-----------|---------------|
| Internal: | 8 x LSA block |