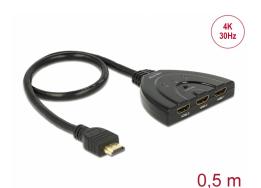

### **Description**

This HDMI switch by Delock is a manual bidirectional switch for connecting different devices with HDMI port. This switch offers two different applications.

- 1. Up to 3 devices can be connected to a monitor, TV or projector. At the push of a button, the device that is displayed on the screen can be selected.
- 2. An HDMI device can be connected to up to 3 screens. The screen on which the signal is displayed can be selected at the touch of a button. Simultaneous output to multiple screens is not possible.

#### **Technical details**

• Connectors:

Function 1

Input: 3 x HDMI-A female Output: 1 x HDMI-A male

Function 2

Input: 1 x HDMI-A male Output: 3 x HDMI-A female

- High Speed HDMI specification
- Resolution up to 2560 x 1440 @ 60 Hz / 3840 x 2160 @ 30 Hz (depending on the system and the connected hardware)
- HDMI port selection by button
- LED indicators for active HDMI port
- Supports VGA, SVGA, XGA, UXGA mode
- No external power supply needed
- · HDCP pass through
- Cable length incl. connectors: ca. 60 cm