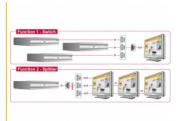

### **Description**

This HDMI switch by Delock is a manual bidirectional switch for connecting different devices with HDMI port. This switch offers two different applications.

- 1. Up to 3 devices can be connected to a monitor, TV or projector. At the push of a button, the device that is displayed on the screen can be selected.
- 2. An HDMI device can be connected to up to 3 screens. The screen on which the signal is displayed can be selected at the touch of a button. Simultaneous output to multiple screens is not possible.

#### **Technical details**

• Connectors:

Function 1

Input: 3 x HDMI-A female Output: 1 x HDMI-A male

Function 2

Input: 1 x HDMI-A male Output: 3 x HDMI-A female

- High Speed HDMI specification
- Resolution up to 2560 x 1440 @ 60 Hz / 3840 x 2160 @ 30 Hz (depending on the system and the connected hardware)
- HDMI port selection by button
- LED indicators for active HDMI port
- Supports VGA, SVGA, XGA, UXGA mode
- No external power supply needed
- · HDCP pass through
- Cable length incl. connectors: ca. 60 cm