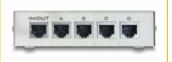

#### Description

This RJ45 switch by Delock is a manual bidirectional switch for connecting different devices with RJ45 port, which offers two different applications.

1. Four devices with RJ45 port can be connected alternately to one network.

2. One device with RJ45 port can be connected alternately to four networks.

Item no. 87588

EAN: 4043619875887 Country of origin: China Package: Retail Box

## **Technical details**

- Connectors: 5 x RJ45 Ethernet female
- Data transfer rate: Ethernet up to 10 Mbps
  Fast Ethernet up to 100 Mbps
- Supports Half / Full Duplex mode
- 4 mechanical buttons
- Metal housing
- Dimensions (LxWxH): ca. 12 x 8.4 x 2.9 cm
- Colour: beige