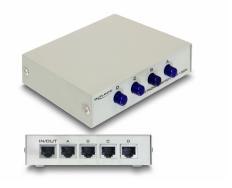

#### Description

This RJ45 switch by Delock is a manual bidirectional switch for connecting different devices with RJ45 port, which offers two different applications.

1. Four devices with RJ45 port can be connected alternately to one network.

2. One device with RJ45 port can be connected alternately to four networks.

Item no. 87588

EAN: 4043619875887 Country of origin: China Package: Retail Box

## **Technical details**

- Connectors: 5 x RJ45 Ethernet female
- Data transfer rate: Ethernet up to 10 Mbps
  Fast Ethernet up to 100 Mbps
- Supports Half / Full Duplex mode
- 4 mechanical buttons
- Metal housing
- Dimensions (LxWxH): ca. 12 x 8.4 x 2.9 cm
- Colour: beige