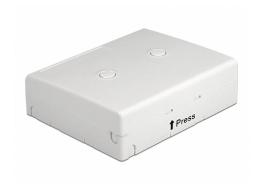

# Delock Optical Fiber Connection Box for wall mounting for 4 x SC Simplex or LC Duplex white

#### **Description**

This fiber optical connection box by Delock can be used for wall mounting and can accommodate up to four SC Simplex or LC Duplex fiber optical couplings.

#### **Technical details**

- 4 slots for SC Simplex or LC Duplex couplings
- · Wall mounting:

2 x mounting holes

Mounting hole diameter: 7 mm Pitch of screw hole: ca. 60 mm

- · Cover with label tap
- Protective flip
- · Colour: white
- · Material: ABS
- Dimensions (LxWxH): ca. 100 x 83 x 32 mm