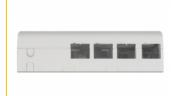

# Delock Optical Fiber Connection Box for wall mounting for 4 x SC Simplex or LC Duplex white

#### **Description**

This fiber optical connection box by Delock can be used for wall mounting and can accommodate up to four SC Simplex or LC Duplex fiber optical couplings.

#### **Technical details**

- 4 slots for SC Simplex or LC Duplex couplings
- · Wall mounting:

2 x mounting holes

Mounting hole diameter: 7 mm Pitch of screw hole: ca. 60 mm

- · Cover with label tap
- Protective flip
- · Colour: white
- · Material: ABS
- Dimensions (LxWxH): ca. 100 x 83 x 32 mm