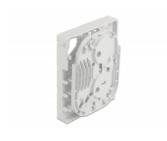

#### **Technical details**

- 4 slots for SC Simplex or LC Duplex couplings
- · Wall mounting:

2 x mounting holes

Mounting hole diameter: 7 mm Pitch of screw hole: ca. 60 mm

- · Cover with label tap
- Protective flip
- · Colour: white
- · Material: ABS
- Dimensions (LxWxH): ca. 100 x 83 x 32 mm

#### Package content

- Optical fiber connection box
- 4 x heat shrink splice protection
- 4 x screw
- 4 x dowel

• 4 x zip-tie