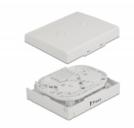

# Delock Optical Fiber Connection Box for wall mounting for 4 x SC Simplex or LC Duplex white

#### **Description**

This fiber optical connection box by Delock can be used for wall mounting and can accommodate up to four SC Simplex or LC Duplex fiber optical couplings.

#### **Technical details**

- 4 slots for SC Simplex or LC Duplex couplings
- · Wall mounting:

2 x mounting holes

Mounting hole diameter: 7 mm Pitch of screw hole: ca. 60 mm

- · Cover with label tap
- Protective flip
- · Colour: white
- · Material: ABS
- Dimensions (LxWxH): ca. 100 x 83 x 32 mm