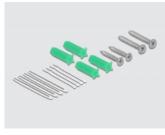

#### Package content

- Optical fiber connection box
- 4 x heat shrink splice protection
- 4 x screw
- 4 x dowel

• 4 x zip-tie