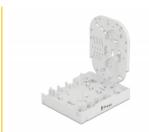

#### **Technical details**

- 4 slots for SC Simplex or LC Duplex couplings
- · Wall mounting:

2 x mounting holes

Mounting hole diameter: 7 mm Pitch of screw hole: ca. 60 mm

- · Cover with label tap
- Protective flip
- · Colour: white
- · Material: ABS
- Dimensions (LxWxH): ca. 100 x 83 x 32 mm

#### Package content

- Optical fiber connection box
- 4 x heat shrink splice protection
- 4 x screw
- 4 x dowel

• 4 x zip-tie