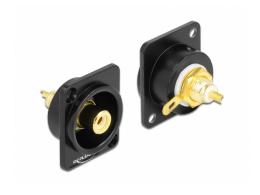

#### **Technical details**

Connectors:

external: 1 x RCA female > internal: 2 x solder connection

• Material: zinc die cast

· Colour: black

• For D-type ports with 24 x 19 mm

• Panel cut-out (diameter): ca. 24 mm

· Two mounting holes for screw fastening

• Dimensions (LxWxH): ca. 28.4 x 25.6 x 30.8 mm