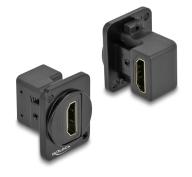

# Delock D-Type Module HDMI-A 90° angled female to female

### Description

This module by Delock can be mounted e.g. in panels or cases with Dtype openings for XLR jacks.

This makes it ideal for integrating digital equipment into professional audio systems.

## **Technical details**

- Connectors: external: 1 x HDMI-A female > internal: 1 x HDMI-A 90° angled female
- Material: zinc die cast
- Colour: black
- For D-type ports with 24 x 19 mm
- Panel cut-out (diameter): ca. 24 mm
- Two mounting holes for screw fastening
- Dimensions (LxWxH): ca. 29.6 x 25.4 x 31.4 mm