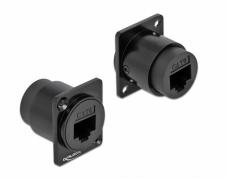

# Delock D-Type Module RJ45 Cat.6 jack to jack

### Description

This module by Delock can be mounted e.g. in panels or cases with Dtype openings for XLR jacks.

This makes it ideal for integrating digital equipment into professional audio systems.

Item no. 86782

## **Technical details**

- Connectors: external: 1 x RJ45 jack internal: 1 x RJ45 jack
- Cat.6 specification
- Unshielded (UTP)
- Material: zinc die cast
- Colour: black
- For D-type ports with 24 x 19 mm
- Panel cut-out (diameter): ca. 24 mm
- Two mounting holes for screw fastening
- Dimensions (LxWxH): ca. 27.5 x 25.8 x 30.8 mm