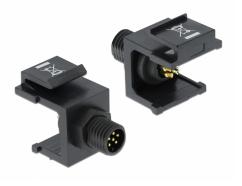

# Delock Keystone Module M8 male 6 pin solder connection black

## **Technical details**

- Connectors: external: 1 x M8 plug internal: 6 x solder connection
- Screw type: M8 x 1.0
- Power rating: 60 V / 5 A
- For Keystone ports with 19.2 x 14.9 mm
- Length in front of the panel: ca. 9.3 mm
- Dimensions (LxWxH): ca. 26.7 x 16.3 x 22.3 mm

#### General

| Mounting type: | Keystone module       |
|----------------|-----------------------|
| Interface      |                       |
| External:      | 1 x M8 male           |
| Internal:      | 6 x solder connection |