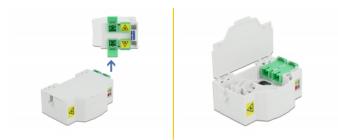

#### Description

This fiber optical junction box by Delock can accommodate up to four SC Simplex or LC Duplex fiber optical cables. The integrated clips allow the mounting on 35 mm DIN rails.

#### **Technical details**

- Optical fiber connection box for FTTH applications
- 4 slots for SC Simplex or LC Duplex couplings
- DIN rail mounting: 35 mm
- Protective flip
- Colour: white
- Material: ABS
- Dimensions (LxWxH): ca. 85.0 x 60.5 x 31.5 mm

# Package content

- Optical fiber connection box
- 4 x SC Simplex coupler with laser protection flip