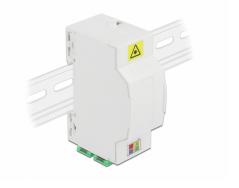

# Delock Optical Fiber Connection Box for DIN Rail 4 x SC Simplex or LC Duplex

#### Description

This fiber optical junction box by Delock can accommodate up to four SC Simplex or LC Duplex fiber optical cables. The integrated clips allow the mounting on 35 mm DIN rails.

#### **Technical details**

- Optical fiber connection box for FTTH applications
- 4 slots for SC Simplex or LC Duplex couplings
- DIN rail mounting: 35 mm
- Protective flip
- Colour: white
- Material: ABS
- Dimensions (LxWxH): ca. 85.0 x 60.5 x 31.5 mm