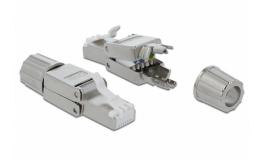

# **Delock RJ45 plug Cat.6A STP toolfree**

### **Description**

This RJ45 plug by Delock can be used to connect network cables. Installation of the plug to various cable types is tool-free and timesaving.

#### **Technical details**

- Connector: 1 x RJ45 plug
- Cable routing 180°
- Shielded (STP)
- Cat.6A specification
- Screwable cable boot
- TIA-568A/B pinout
- For solid or stranded wire up to 0.644 mm (22 24 AWG)
- For cable diameter from 6.0 8.5 mm
- Dimensions (LxWxH): ca. 49.0 x 14.5 x 14.1 mm

### Package content

• RJ45 plug