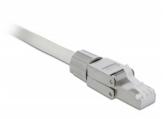

# **Delock RJ45 plug Cat.6A STP toolfree**

### **Description**

This RJ45 plug by Delock can be used to connect network cables. Installation of the plug to various cable types is tool-free and timesaving.

#### **Technical details**

- Connector: 1 x RJ45 plug
- Cable routing 180°
- Shielded (STP)
- Cat.6A specification
- Screwable cable boot
- TIA-568A/B pinout
- For solid or stranded wire up to 0.644 mm (22 24 AWG)
- For cable diameter from 6.0 8.5 mm
- Dimensions (LxWxH): ca. 49.0 x 14.5 x 14.1 mm