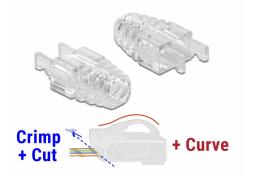

# Delock Strain Relief Boot for RJ45 Crimp+Cut+Curve plug 20 pieces

#### Description

These compact flush strain relief boots are designed to fit the Delock RJ45 Crimp+Cut+Curve plugs.

The new "Curve" feature is an extended, curved latch that gives way when the plug is pulled out and therefore cannot be damaged.