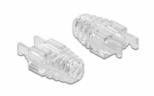

# Delock Strain Relief Boot for RJ45 Crimp+Cut+Curve plug 20 pieces

#### Description

These compact flush strain relief boots are designed to fit the Delock RJ45 Crimp+Cut+Curve plugs.

The new "Curve" feature is an extended, curved latch that gives way when the plug is pulled out and therefore cannot be damaged.



#### Item no. 86471

EAN: 4043619864713 Country of origin: China Package: Zip poly bag

#### **Technical details**

- Also suitable for conventional RJ45 plugs
- For cable diameter from 5.0 6.5 mm
- Colour: transparent
- Dimensions (LxWxH): ca. 25.4 x 11.7 x 8.1 mm

#### System requirements

Delock RJ45 Crimp+Cut+Curve plug

#### Package content

• 20 x Strain Relief Boot for RJ45





### Images



20 x





## **Physical characteristics**

| Housing colour: | transparent |
|-----------------|-------------|
| Length:         | 25.4 mm     |
| Width:          | 11.7 mm     |
| Height:         | 8.1 mm      |