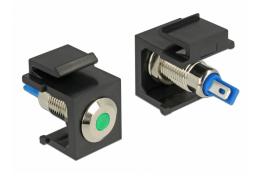

#### Description

This Keystone LED by Delock can be installed in e.g. a housing or device, to indicate different operating states.

With its standardised dimensions it can be used for easy snap-in mounting in e.g. a Keystone patch panel, face plate or surface-mount box.

#### **Technical details**

• Connectors:

internal: 2 x solder connection

- Operating voltage / current: 6 V DC / 30 mA
- For Keystone ports with 19.2 x 14.9 mm
- LED colour: green
- Length in front of the panel: ca. 1.5 mm
- · Housing colour: black
- Dimensions (LxWxH): ca. 27.3 x 16.3 x 22.3 mm