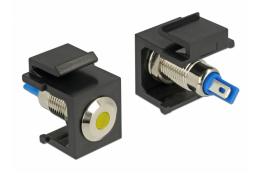

# Delock Keystone LED yellow 6 V flat, black

#### Description

This Keystone LED by Delock can be installed in e.g. a housing or device, to indicate different operating states.

With its standardised dimensions it can be used for easy snap-in mounting in e.g. a Keystone patch panel, face plate or surface-mount box.

#### **Technical details**

• Connectors:

internal: 2 x solder connection

- Operating voltage / current: 6 V DC / 30 mA
- For Keystone ports with 19.2 x 14.9 mm
- · LED colour: yellow
- Length in front of the panel: ca. 1.5 mm
- Housing colour: black
- Dimensions (LxWxH): ca. 27.3 x 16.3 x 22.3 mm

# **Physical characteristics**

| Housing colour: | black   |
|-----------------|---------|
| Length:         | 27.3 mm |
| Width:          | 16.3 mm |
| Height:         | 22.3 mm |
| LED colour:     | yellow  |