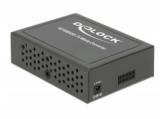

# Delock Media Converter 100Base-FX SC MM 1310 nm 2 km compact

#### **Technical details**

• Connector:

SC Duplex connector for 100Base-FX RJ45 connector for 10/100Base-T

- For Multi-Mode-Fiber, 1310 nm wavelength
- Distance up to 2 km with 50/125 μm fiber
- Transmission rate up to 100 Mb/s
- 5 LEDs for status monitoring
- DIP-switch for configuration of LFP (Link Fault Pass Through),
  Half- or Full-Duplex, 10/100 Mb/s mode
- Power supply with 3.3 V included
- Operating temperature: 0° ~ 50° C
- Storage temperature: 20° ~ 60° C
- Relative humidity: 5 ~ 90 % (not condensing)
- · Robust metal housing
- Power consumption: 1.9 W
- Dimensions (LxWxH): ca. 74 x 51 x 20 mm