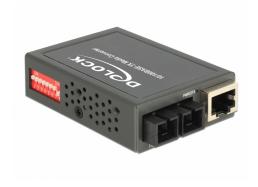

# Delock Media Converter 100Base-FX SC MM 1310 nm 2 km compact

#### **Description**

This Delock Fast Ethernet Media Converter can be used to expand a network with an optical fiber interface. The compact dimensions allow a space-saving installation.

#### **Technical details**

• Connector:

SC Duplex connector for 100Base-FX RJ45 connector for 10/100Base-T

- For Multi-Mode-Fiber, 1310 nm wavelength
- Distance up to 2 km with 50/125 μm fiber
- Transmission rate up to 100 Mb/s
- 5 LEDs for status monitoring
- DIP-switch for configuration of LFP (Link Fault Pass Through),
  Half- or Full-Duplex, 10/100 Mb/s mode
- Power supply with 3.3 V included
- Operating temperature: 0° ~ 50° C
- Storage temperature: 20° ~ 60° C
- Relative humidity: 5 ~ 90 % (not condensing)
- · Robust metal housing
- Power consumption: 1.9 W
- Dimensions (LxWxH): ca. 74 x 51 x 20 mm