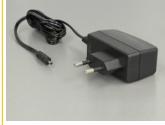

## Power supply specification

· Wall power supply

• Input: AC 100 ~ 240 V / 50 ~ 60 Hz / 0.5 A

• Output: 3.3 V / 2.0 A

• Ground outside, plus inside

• Dimensions:

inside: ø ca.0.75 mm outside: ø ca. 2.4 mm length: ca. 8.2 mm

## **Package content**

- Media Converter
- Power supply
- User manual