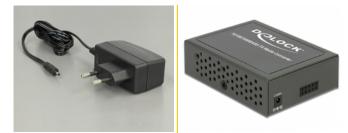

## Power supply specification

- Wall power supply
- Input: AC 100  $\sim$  240 V / 50  $\sim$  60 Hz / 0.5 A
- Output: 3.3 V / 2.0 A
- Ground outside, plus inside
- Dimensions: inside: ø ca.0.75 mm outside: ø ca. 2.4 mm length: ca. 8.2 mm

### Package content

- Media Converter
- Power supply
- User manual