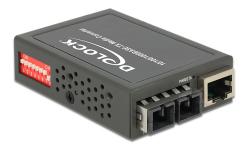

### Description

This Delock Gigabit Ethernet Media Converter can be used to expand your network by an optical fiber interface. The compact dimensions allow a space-saving installation.

# **Technical details**

- Connector: SC Duplex connector for 1000Base-LX RJ45 connector for 10/100/1000Base-T
- For Single-Mode-Fiber, 1310 nm wavelength
- Distance up to 10 km with 9/125  $\mu$ m fiber
- Transmission rate up to 1 Gb/s
- 5 LEDs for status monitoring
- DIP-switch for configuration of LFP (Link Fault Pass Through), Half- or Full-Duplex, 10/100/1000 Mb/s mode
- Power supply with 3.3 V included
- Operating temperature: 0° ~ 50° C
- Storage temperature: 20° ~ 60° C
- Relative humidity: 5 ~ 90 % (not condensing)
- Robust metal housing
- Power consumption: 2.3 W
- Dimensions (LxWxH): ca. 74 x 51 x 20 mm