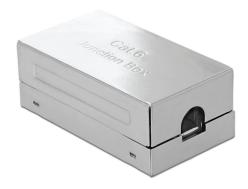

# **Delock Junction Box for network cable Cat.6 LSA STP**

### **Technical details**

- Connectors: 2 x LSA block
- Shielded (STP)
- · Cat.6 specification
- TIA-568A/B pinout
- · Robust metal housing
- Cable diameter up to 0.644 mm (22 26 AWG)
- Dimensions (LxWxH): ca. 62.8 x 34.9 x 24.0 mm

### Package content

- Junction Box
- · Adhesive pad
- Screws