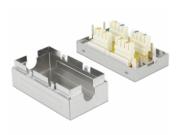

### **Technical details**

- Connectors: 2 x LSA block
- Shielded (STP)
- · Cat.6 specification
- TIA-568A/B pinout
- · Robust metal housing
- Cable diameter up to 0.644 mm (22 26 AWG)
- Dimensions (LxWxH): ca. 62.8 x 34.9 x 24.0 mm

### Interface

Internal: 2 x LSA block