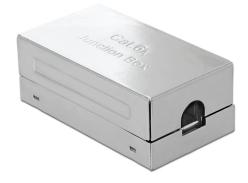

# **Delock Junction Box for network cable Cat.6A LSA STP**

### **Technical details**

- Connectors: 2 x LSA block
- Shielded (STP)
- · Cat.6A specification
- TIA-568A/B pinout
- Robust metal housing
- Cable diameter up to 0.644 mm (22 26 AWG)
- Dimensions (LxWxH): ca. 62.8 x 34.9 x 24.0 mm

# **Physical characteristics**

| Housing material: | metal   |
|-------------------|---------|
| Length:           | 62.8 mm |
| Width:            | 34.9 mm |
| Height:           | 24.0 mm |