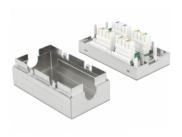

# **Description**

With this coupler by Delock, two network cables without plugs can be connected in order to extend or repair them.

## Interface

Internal: 2 x LSA block