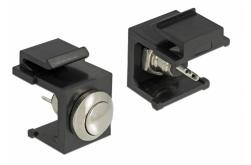

# **Delock Keystone Push-button black**

### Description

This Keystone push-button by Delock works as an On/Off switch or reset button for electronic components and can be installed in e.g. a housing or device.

With its standardised dimensions it can be used for easy snap-in mounting in e.g. a Keystone patch panel, face plate or surface-mount box.

#### **Technical details**

- Connector: internal: 2 x solder connection
- Operating voltage / current: max. 24 V / 1 A
- For Keystone ports with 19.2 x 14.9 mm
- Length in front of the panel: ca. 4.5 mm
- Colour: black
- Dimensions (LxWxH): ca. 19.8 x 16.3 x 22.3 mm