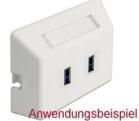

#### Description

This outlet box by Delock can be used for mounting in furniture with standard openings according to ANSI / TIA / EIA. The module carrier is suitable for easy snap-in mounting of 2 Keystone modules.

#### **Technical details**

- 2 Keystone ports 19.2 x 14.7 mm
- Integrated name plate
- Mounting hole 68.5 x 35.0 mm
- · Colour: white
- Dimensions (LxWxH): ca. 81.5 x 58.5 x 20.5 mm