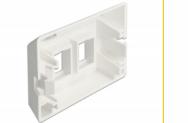

#### Description

This outlet box by Delock can be used for mounting in furniture with standard openings according to ANSI / TIA / EIA. The module carrier is suitable for easy snap-in mounting of 2 Keystone modules.

#### **Technical details**

- 2 Keystone ports 19.2 x 14.7 mm
- Integrated name plate
- Mounting hole 68.5 x 35.0 mm
- · Colour: white
- Dimensions (LxWxH): ca. 81.5 x 58.5 x 20.5 mm