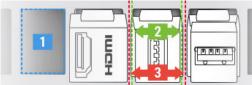

Learn more about compatibility and **Keystone dimensions** 

Item no. 86291

EAN: 4043619862917 Country of origin: Taiwan, Republic of China Package: Zip poly bag

#### **Technical details**

- 2 Keystone ports 19.2 x 14.7 mm
- Integrated name plate
- Mounting hole 68.5 x 35.0 mm
- · Colour: white
- Dimensions (LxWxH): ca. 81.5 x 58.5 x 20.5 mm