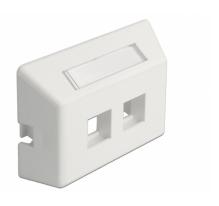

#### Description

This outlet box by Delock can be used for mounting in furniture with standard openings according to ANSI / TIA / EIA. The module carrier is suitable for easy snap-in mounting of 2 Keystone modules.

#### **Technical details**

- 2 Keystone ports 19.2 x 14.7 mm
- Integrated name plate
- Mounting hole 68.5 x 35.0 mm
- · Colour: white
- Dimensions (LxWxH): ca. 81.5 x 58.5 x 20.5 mm