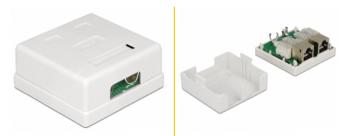

### Description

This surface mounted box by Delock can be used as a modular outlet on the wall or in enclosures. The LSA blocks can be used with a punch down tool; alternatively, a tool-free connection of the cable is possible.

#### **Technical details**

- Connectors: external: 2 x RJ45 jack internal: LSA block (toolless)
- Cable routing 180°
- Shielded (Cat.6)
- TIA-568A/B pinout
- Cable diameter up to 0.644 mm (22 26 AWG)
- Integrated name plate
- Color: White
- Dimensions (LxWxH): ca. 62.3 x 60 x 26 mm