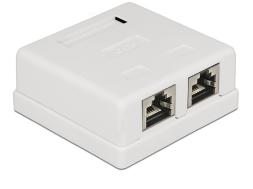

# **Delock Modular Wall Outlet 2 Port Cat.6**

### Description

This surface mounted box by Delock can be used as a modular outlet on the wall or in enclosures. The LSA blocks can be used with a punch down tool; alternatively, a tool-free connection of the cable is possible.

#### **Technical details**

- Connectors: external: 2 x RJ45 jack internal: LSA block (toolless)
- Cable routing 180°
- Shielded (Cat.6)
- TIA-568A/B pinout
- Cable diameter up to 0.644 mm (22 26 AWG)
- Integrated name plate
- Color: White
- Dimensions (LxWxH): ca. 62.3 x 60 x 26 mm