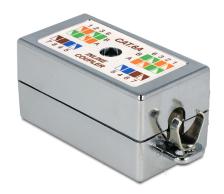

# **Delock Junction Box for network cable Cat.6A LSA toolless**

#### **Description**

With this coupler from Delock you can extend or repair two network cables without additional connectors. The LSA blocks can be used with a punch down tool; alternatively, a tool-free connection is possible.

#### **Technical details**

- Connectors: LSA block > LSA block (toolless)
- Shielded (Cat.6A)
- TIA-568A/B pinout
- Cable diameter up to 0.644 mm (22 26 AWG)
- Dimensions (LxWxH): ca. 48 x 25.8 x 24.7 mm