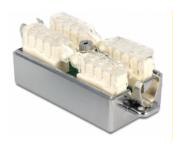

#### **Description**

With this coupler from Delock you can extend or repair two network cables without additional connectors. The LSA blocks can be used with a punch down tool; alternatively, a tool-free connection is possible.

#### **Technical details**

- Connectors: LSA block > LSA block (toolless)
- Shielded (Cat.6A)
- TIA-568A/B pinout
- Cable diameter up to 0.644 mm (22 26 AWG)
- Dimensions (LxWxH): ca. 48 x 25.8 x 24.7 mm