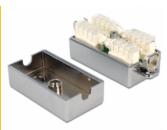

#### **Description**

With this coupler from Delock you can extend or repair two network cables without additional connectors. The LSA blocks can be used with a punch down tool; alternatively, a tool-free connection is possible.

#### **Technical details**

- Connectors: LSA block > LSA block (toolless)
- Shielded (Cat.6A)
- TIA-568A/B pinout
- Cable diameter up to 0.644 mm (22 26 AWG)
- Dimensions (LxWxH): ca. 48 x 25.8 x 24.7 mm