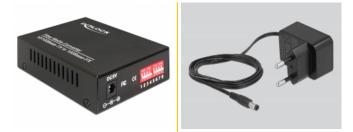

## Power supply specification

- Wall power supply
- Input: AC 100 ~ 240 V / 50 ~ 60 Hz / 0.2 A

#### **DATASHEET**

- Output: 5 V / 1 A
- Ground outside, plus inside
- Dimensions: inside: ø ca. 2.1 mm outside: ø ca. 5.5 mm length: ca. 9.5 mm

# Package content

- Media Converter
- Power supply
- User manual