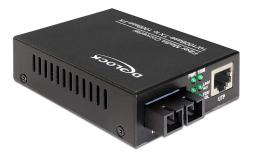

# Delock Media Converter 100Base-FX SC MM 1310 nm 2 km

## Description

This Delock Fast Ethernet Media Converter can be used to expand your network by an optical fiber interface.

Item no. 86216

EAN: 4043619862160 Country of origin: China Package: White Box

## **Technical details**

- For Multi-Mode-Fiber, 1310 nm wavelength
- Distance up to 2 km with 50/125  $\mu$ m fiber
- Connector: SC Duplex connector for 100 Base-FX RJ45 connector for 10/100 Base-TX
- Transmission rate up to 100 Mb/s
- 6 LEDs for status monitoring
- DIP-Switch for configuration of LFP (Link Fault Pass Through), Half- or Full-Duplex, 10 or 100 Mb/s mode
- Power supply with 5 V included
- Power consumption: 2,5 W
- Dimensions (LxWxH): ca. 95 x 70 x 26 mm