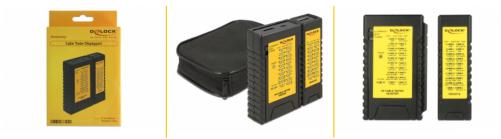

s the attached remote unit can be removed from the tester.



Item no. 86120

EAN: 4043619861200 Country of origin: China Package: Retail Box

### **Technical details**

- Cable tester for DisplayPort cables with mini DisplayPort and DisplayPort connectors
- Connectors Main Unit:
  - 1 x DisplayPort 20 pin female
  - 1 x mini DisplayPort 20 pin female
- Connectors Remote Unit:
  - 1 x DisplayPort 20 pin female
  - 1 x mini DisplayPort 20 pin female
- Removable remote unit
- LED indicator
- LED for testing pin 20 (power)
- Switch for 2 test modes
- Maximum cable length: 50 m
- Battery compartment for 1 x 9 V battery (not included)
- Dimensions (LxWxH): ca. 10.4 x 9.7 x 2.7 cm

#### System requirements

• 9-volt battery



#### Package content

- Cable tester
- Bag
- User manual

## Images