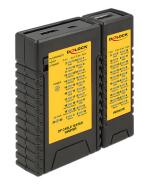

#### Description

With this cable tester by Delock DisplayPort cables can be tested quickly and easily. DisplayPort and mini DisplayPort connectors are available for all types of cable. There is a separate LED to test if DisplayPort power (pin 20) is connected. To test already installed cables the attached remote unit can be removed from the tester.

### **Technical details**

- Cable tester for DisplayPort cables with mini DisplayPort and DisplayPort connectors
- Connectors Main Unit:
  - 1 x DisplayPort 20 pin female
  - 1 x mini DisplayPort 20 pin female
- Connectors Remote Unit:
  - 1 x DisplayPort 20 pin female
  - 1 x mini DisplayPort 20 pin female
- Removable remote unit
- LED indicator
- LED for testing pin 20 (power)
- Switch for 2 test modes
- Maximum cable length: 50 m
- Battery compartment for 1 x 9 V battery (not included)
- Dimensions (LxWxH): ca. 10.4 x 9.7 x 2.7 cm