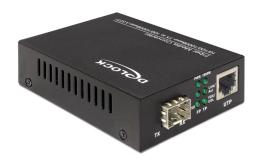

#### Description

This Gigabit Ethernet Media Converter by Delock can be used to expand a network with an optical fiber interface. In the SFP slot, an optional 100 Mb/s or 1 Gb/s SFP module can be used.

#### **Technical details**

- Connectors:
  - 1 x SFP slot for 100/1000Base-X SFP module (SFP module not included)
  - 1 x RJ45 jack for 10/100/1000 Mb/s Base-T
  - 1 x DC jack 5.5 x 2.1 mm (power)
- Data transfer rate up to 1 Gb/s
- 6 LEDs for status monitoring
- DIP-switch for configuration of LFP (Link Fault Pass Through)
- Supports IEEE 802.3 / 802.3u / 802.3ab / 802.3z
- Power consumption: 2.5 W
- Metal housing
- Fanless
- Operating temperature: 0 °C ~ 55 °C
- Dimensions (LxWxH): ca. 94 x 70 x 26 mm

#### Interface

| Output: | 1 x SFP jack                                       |
|---------|----------------------------------------------------|
| Input:  | 1 x 5 V DC female 5,5 mm x 2,1 mm<br>1 x RJ45 jack |