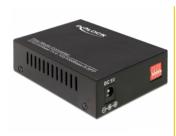

#### **Technical details**

- Connectors:
  - 1 x SFP slot for 100/1000Base-X SFP module (SFP module not included)
  - 1 x RJ45 jack for 10/100/1000 Mb/s Base-T
  - 1 x DC jack 5.5 x 2.1 mm (power)
- Data transfer rate up to 1 Gb/s
- 6 LEDs for status monitoring
- DIP-switch for configuration of LFP (Link Fault Pass Through)
- Supports IEEE 802.3 / 802.3u / 802.3ab / 802.3z
- Power consumption: 2.5 W
- Metal housing
- Fanless
- Operating temperature: 0 °C ~ 55 °C
- Dimensions (LxWxH): ca. 94 x 70 x 26 mm

## **Physical characteristics**

| Housing colour:   | black |
|-------------------|-------|
| Housing material: | metal |
| Length:           | 94 mm |
| Width:            | 70 mm |
| Height:           | 26 mm |