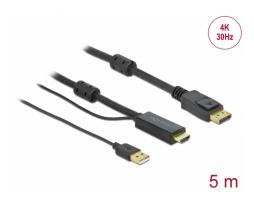

# Delock HDMI to DisplayPort cable 4K 30 Hz 5 m

### **Technical details**

- Connectors:
  - 1 x HDMI-A male
  - 1 x USB Type-A male (power supply) >
  - 1 x DisplayPort male
- Signal direction: HDMI input > DisplayPort output
- Chipset: STDP2600
- DisplayPort 1.2 and High Speed HDMI specification
- Cable gauge: 28 AWG
- Cable diameter: ca. 7.2 mm
- Contacts gold-plated
- · Transmission of audio and video signals
- Resolution up to 3840 x 2160 @ 30 Hz (depending on the system and the connected hardware)
- Supports 3D displays (1080p @ 120 Hz)
- 2 x ferrite core
- · Colour: black
- Length incl. connectors: ca. 5 m

#### Interface

Connector 1:

1 x HDMI-A male
1 x USB Type-A male

Connector 2:

1 x DisplayPort male