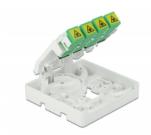

#### **Technical details**

- Optical fiber connection box for FTTH applications
- 4 slots for SC Simplex or LC Duplex couplings
- DIN rail mounting: 35 mm
- Wall mounting:

2 x mounting holes

Mounting hole diameter: 7 mm Pitch of screw hole: ca. 60 mm

## Package content

- Optical fiber connection box
- 4 x SC Simplex coupler with laser protection flip

- 4 x Heat shrink tube
- 2 x screw
- 2 x dowel