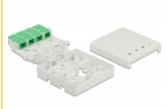

#### **Technical details**

- Optical fiber connection box for FTTH applications
- 4 slots for SC Simplex or LC Duplex couplings
- DIN rail mounting: 35 mm
- Wall mounting:

2 x mounting holes

Mounting hole diameter: 7 mm Pitch of screw hole: ca. 60 mm

- · Cover with label tap
- Protective flip
- Colour: white
- Material: ABS
- Dimensions (LxWxH): ca. 80 x 80 x 29 mm