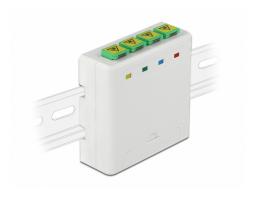

## **Description**

This fiber optical junction box by Delock can accommodate up to four SC Simplex or LC Duplex fiber optical cables. The connection box has mounting openings for fastening to flush-mounted and cavity wall boxes. The integrated clips allow the mounting on 35 mm DIN rails horizontally and vertically.

#### **Technical details**

- Optical fiber connection box for FTTH applications
- 4 slots for SC Simplex or LC Duplex couplings
- DIN rail mounting: 35 mm
- Wall mounting:

2 x mounting holes

Mounting hole diameter: 7 mm Pitch of screw hole: ca. 60 mm

- · Cover with label tap
- Protective flip
- Colour: white
- Material: ABS
- Dimensions (LxWxH): ca. 80 x 80 x 29 mm