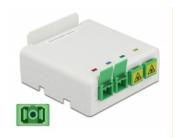

## **Description**

This fiber optical junction box by Delock can accommodate up to four SC Simplex or LC Duplex fiber optical cables. The connection box has mounting openings for fastening to flush-mounted and cavity wall boxes. The integrated clips allow the mounting on 35 mm DIN rails horizontally and vertically.

#### **Technical details**

- Optical fiber connection box for FTTH applications
- 4 slots for SC Simplex or LC Duplex couplings
- DIN rail mounting: 35 mm
- Wall mounting:

2 x mounting holes

Mounting hole diameter: 7 mm Pitch of screw hole: ca. 60 mm

- · Cover with label tap
- Protective flip
- Colour: white
- Material: ABS
- Dimensions (LxWxH): ca. 80 x 80 x 29 mm