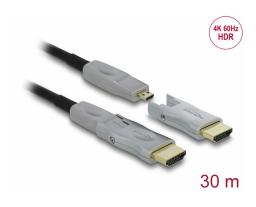

# Delock Active Optical Cable HDMI 4K 60 Hz 30 m

### Description

This cable by Delock is used to connect devices with a HDMI interface, such as monitors or TVs, to a PC or a laptop. This active optical cable is particularly thin and can transmit signals without loss over longer distances.

Both sides have a compact Micro HDMI connector with removable adapter to HDMI-A, so the cable can be installed easily and conveniently.

#### **Technical details**

- Connectors:
  - 1 x HDMI-A male / 1 x HDMI Micro-D male >
  - 1 x HDMI Micro-D male / 1 x HDMI-A male
- High Speed HDMI specification
- Fibre optical cable with low signal degradation
- · Not affected by electromagnetic interference
- Cable material: LS0H (halogen free)
- Cable diameter: ca. 5.4 mm
- · Contacts gold-plated
- Fixed signal direction
- · Transmission of audio and video signals
- Data transfer rate up to 18 Gbps
- Resolution up to 3840 x 2160 @ 60 Hz (depending on the system and the connected hardware)
- Supports HDR
- Supports HDCP 1.4 and 2.2
- · Colour: black
- Length incl. connectors: ca. 30 m