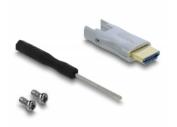

## **Package content**

- HDMI cable
- 2 x Adapter HDMI Micro-D female > HDMI-A male
- Screwdriver