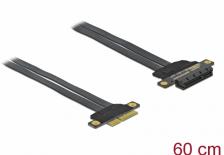

# Delock Riser Card PCI Express x4 to x4 with flexible cable 60 cm

#### Description

This PCI Express riser card by Delock is used to connect a PCI Express x4 card. The flexible cable allows a space-saving installation inside the computer case.

# **Technical details**

- Connectors:
  1 x PCI Express x4 male >
  1 x PCI Express x4 slot
- Cable gauge: 30 AWG
- Colour: black
- OS independent, no driver installation necessary
- Cable length: ca. 60 cm