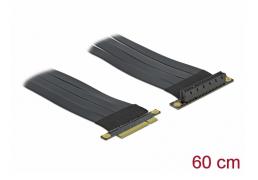

# Delock Riser Card PCI Express x8 to x8 with flexible cable 60 cm

# **Description**

This PCI Express riser card by Delock is used to connect a PCI Express x8 card. The flexible cable allows a space-saving installation inside the computer case.

#### **Technical details**

- Connectors:
  - 1 x PCI Express x8 male >
  - 1 x PCI Express x8 slot
- Cable gauge: 30 AWG
- Colour: black
- OS independent, no driver installation necessary
- Cable length: ca. 60 cm